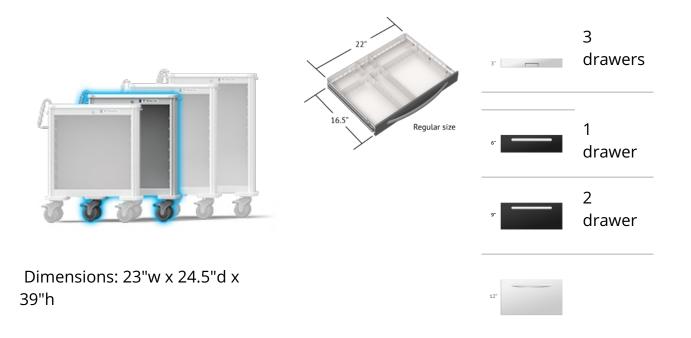

#### **SPECIFICATIONS**

Frame Type: ALUM-UNICART Drawer Drawer Height: 6-Frame Size: MEDIUM Dimensions: 22"w x 9-9 16.5"d