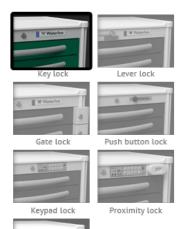

drawer handles offer a more updated look and enhanced functionality

Adjustable metal dividers (One long and One short) included in all aluminum cart drawers.

Advanced nylon reinforced polycarbonate bumper provides a wider wheel base and greater cart stability and protection. Single piece construction resists scuffs and scratches.

5" Premium "Easy roll" sealed bearing casters with precision bearing swivels. Thread guards minimize sutures and other materials from collecting around axles and keep carts rolling smoothly.

SKU: UMGKA-699-YEL Category: <u>Isolation Carts</u>

### Description

#### **SPECIFICATIONS**

Frame Type: ALUM-UNICART Drawer Drawer Height: 6-Frame Size: MEDIUM Dimensions: 22"w x 9-9 16.5"d



#### Frame Color: LTG



## Drawer Color: YELLOW



# Lock System: KEY LOCK



Dual Access lock

#### Top: REMOVEABLE PLASTIC



Flexible plastic top

## Bumpers: STABILIZER BASE





Casters: 5" **STANDARD** 





3" Caster (1 locking)