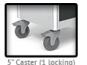

l aluminum cart drawers.

Advanced nylon reinforced polycarbonate bumper provides a wider wheel base and greater cart stability and protection. Single piece construction resists scuffs and scratches.

5" Premium "Easy roll" sealed bearing casters with precision bearing swivels. Thread guards minimize sutures and other materials from collecting around axles and keep carts rolling smoothly.

SKU: UMGKA-699-YEL Category: <u>Isolation Carts</u>

### Description

#### **SPECIFICATIONS**

Frame Type: ALUM-UNICART Drawer Drawer Height: 6-Frame Size: MEDIUM Dimensions: 22"w x 9-9 16.5"d



#### Frame Color: LTG



## Drawer Color: YELLOW



# Lock System: KEY LOCK



Dual Access lock

#### Top: REMOVEABLE PLASTIC



Flexible plastic top

## Bumpers: STABILIZER BASE





Casters: 5" **STANDARD** 





3" Caster (1 locking)