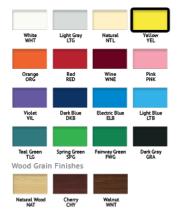

Large stylish/contemporary drawer handles offer a more updated look and enhanced functionality

Adjustable metal dividers (One long and One short) included in all aluminum cart drawers.

Advanced nylon reinforced polycarbonate bumper provides a wider wheel base and greater cart stability and protection. Single piece construction resists scuffs and scratches.

5" Premium "Easy roll" sealed bearing casters with precision bearing swivels. Thread guards minimize sutures and other materials from collecting around axles and keep carts rolling smoothly.

SKU: UMGKA-699-YEL Category: <u>Isolation Carts</u>

### Description

#### **SPECIFICATIONS**

Frame Type: ALUM-UNICART Drawer Drawer Height: 6-Frame Size: MEDIUM Dimensions: 22"w x 9-9 16.5"d



#### Frame Color: LTG



## Drawer Color: YELLOW



# Lock System: KEY LOCK



Dual Access lock

#### Top: REMOVEABLE PLASTIC



Flexible plastic top

## Bumpers: STABILIZER BASE





Casters: 5" **STANDARD** 





3" Caster (1 locking)