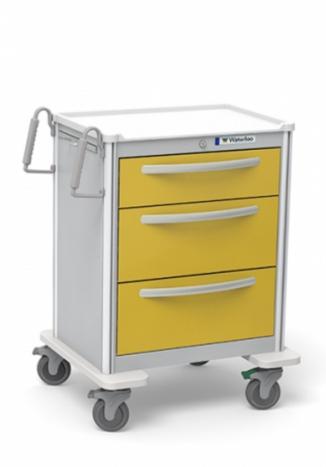

# 3-Drawer Medium Isolation Cart(UMGKA-699-YEL)

**waterloohealthcare.com**/product/3-drawer-medium-umgka-699-yel

This cart is built on the medium version of our Aluminum frames and comes standard with a full set of drawer dividers, transport lever lock and removable plastic top for easy cleaning. Other features include:

## Drawer Color: YELLOW